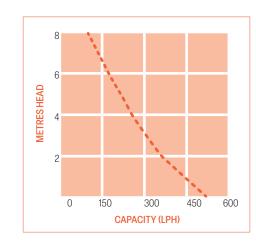

### FEATURES

- Suitable for 2.8pH boiler condensate
- Supplied with 10 metres of 9.5mm (3/8") ID flexible drain hose
- High-level safety switch
- Max. flow 530 L/H
- Max. head 8m
- Discharge volume 1.5 litres