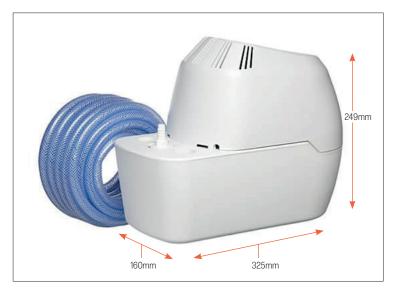

#### THE PACKAGE

- 3.8 Litre tank pump
- 10 metre 9.5mm (3/8") drain hose
- Hose clip
- 22mm adaptor
- Ouick release check valve